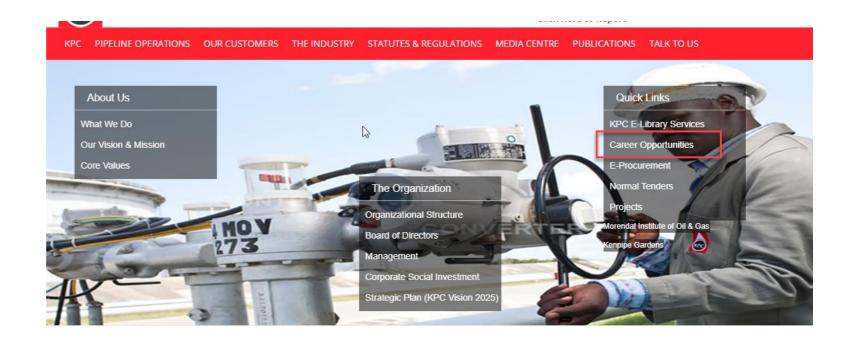

Kenya Pipeline Company Limited
ISO 9001:2000

- Preferred Browser-Google chrome and Mozilla Firefox.
- Visit KPC website www.kpc.co.ke
- Click CareerOpportunity

 On Career opportunity page, click Apply Now