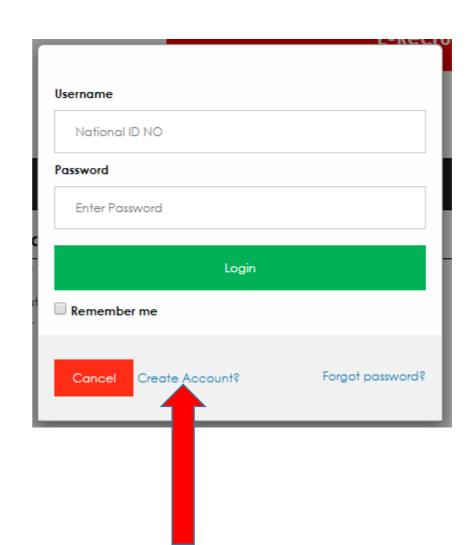

Accept

If you are
 accessing the
 portal for the
 first time click
 on Create
 Account to
 register.

- Enter your details in the required fields and click
   Create.
- Click Accept to continue
- A Login page will appear.