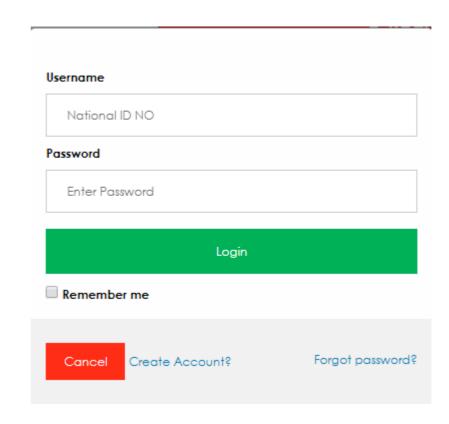

- Input your ID
   Number as
   Username and password to log in.
- Click on Forgot
   Password to
   reset/change your
   password in case
   you have forgotten

- On successful logon, a list of advertised jobs will appear.
- Click View link to access the respective jobs descriptions.
- To apply for the position you need to create your Profile by clicking My Profile link.