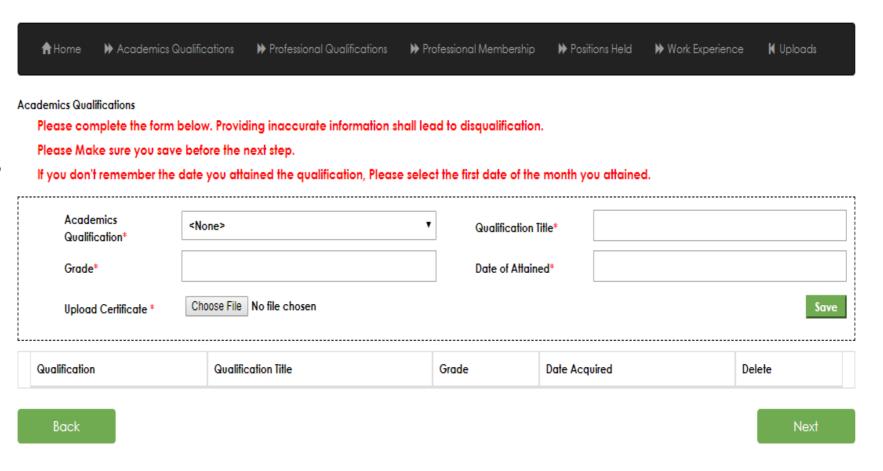

- Fill all the applicable details
- All uploads should be in pdf
- Save your details before clicking on the **next** button.
- You can add as many qualification as possible by filling the details and clicking
   Save button