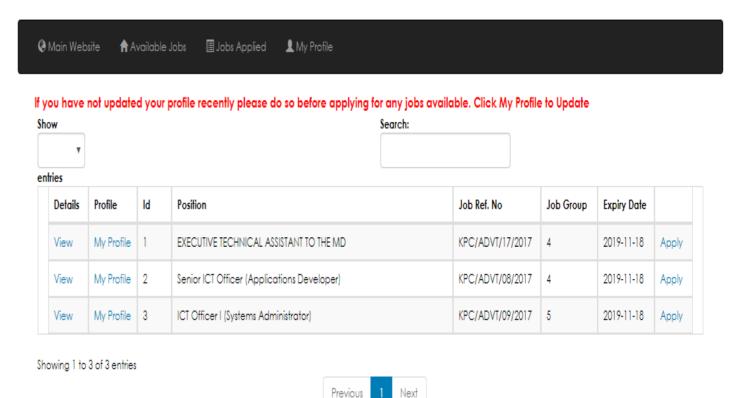

- Input your ID
   Number as
   Username and password to log in.
- Click on Forgot
   Password to
   reset/change your
   password in case
   you have forgotten

- On successful logon, a list of advertised jobs will appear.
- Click View link to access the respective jobs descriptions.
- To apply for the position you need to create your Profile by clicking My Profile link.

- Fill all the applicable details
- All uploads should be in pdf
- Save your details before clicking on the **next** button.
- You can add as many qualification as possible by filling the details and clicking
   Save button

- To submit your application, Click the respective Apply button.
- A window will appear asking you to confirm that you are ready to submit.

| <b>:</b> | End date    |
|----------|-------------|
| 8        | 20 Jul 2018 |
| 018      | 28 Aug 2018 |

Apply

NB:

YOU CAN STILL EDIT YOUR APPLICATION
BEFORE THE DEADLINE DATE OF SUBMITION
BY EDITING YOUR PROFILE

 You can view the positions you have applied by clicking Jobs Applied link.

Kenya Pipeline Company Limited
ISO 9001:2000